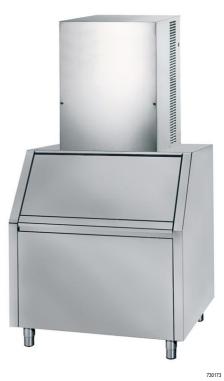

## 140/200 KG ICE CUBERS ZANUSSI PROFESSIONAL

## FUNCTIONAL AND CONSTRUCTION FEATURES

 All models are available in air-cooled or water-cooled versions\*.
The ice-making method (spray layering) guarantees compact, hygienically pure ice cubes that are resistant to melting.

• The compact dimensions of the ice cubers make them highly suitable for any location, particularly those where space is at a premium.

 The metal sprayers are easy to take away, permit a simple flowing and prevent limestone formation.
All models comply with the standards required by the main international approval bodies and are H marked.

\* Water consumption and productivity have been calculated using a water temperature of 15°C and an ambient temperature of 21°C.

| CHARACTERISTICS                         | MODELS               |                      |                      |                      |  |
|-----------------------------------------|----------------------|----------------------|----------------------|----------------------|--|
|                                         | IMC140AB20<br>730173 | IMC140WB20<br>730174 | IMC200AB20<br>730175 | IMC200WB20<br>730176 |  |
| Air cooled                              | •                    |                      | •                    |                      |  |
| Water cooled                            |                      | •                    |                      | •                    |  |
| Output - kg/day                         | 140                  | 140                  | 200                  | 200                  |  |
| Bin capacity - Kg                       | 200                  | 200                  | 200                  | 200                  |  |
| External dimensions - mm                |                      |                      |                      |                      |  |
| width                                   | 870                  | 870                  | 870                  | 870                  |  |
| depth                                   | 790                  | 790                  | 790                  | 790                  |  |
| height                                  | 1707                 | 1707                 | 1800                 | 1800                 |  |
| Refrigerant type                        | R404a;               | R404a;               | R404a;               | R404a                |  |
| Power - kW                              |                      |                      |                      |                      |  |
| installed-electric                      | 1.4                  | 1.4                  | 1.6                  | 1.6                  |  |
| Net weight - kg.                        | 159                  | 159                  | 164                  | 164                  |  |
| Power supply - V, phases, Hz            | 220-240 V,<br>1N, 50 | 220-240 V,<br>1N, 50 | 220-240 V,<br>1N, 50 | 220/240 V,<br>1N, 50 |  |
| INCLUDED ACCESSORIES                    |                      |                      |                      |                      |  |
| S/S COLLECTION BIN 200KG FOR ICE MAKERS | 1                    | 1                    | 1                    | 1                    |  |